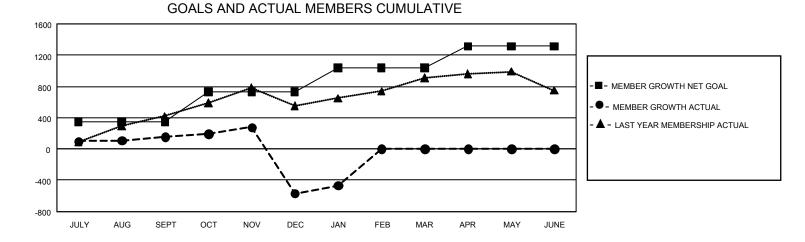

## GOALS AND ACTUAL NEW CLUBS CUMULATIVE

254 CLUBS OF 457 ADDED 1 **GENDER DISTRIBUTION DROPPED CLUBS: 40 OR MORE NEW MEMBERS** MALE 6,126 (58.14%) 4,409 (41.84%) FEMALE DROPPED MEMBERS 0 (0.00%) NON BINARY PREFER NOT TO ANSWER 2 (0.02%) DECEASED 26 621 CLUB CANCELLED TOTAL FAMILY UNIT MEMBERS 848 1,185 OTHER CLICK HERE FOR CUMULATIVE MEMBERSHIP 1,832 TOTAL FAMILY MEMBERS PAYING HALF DUES 478 DATA