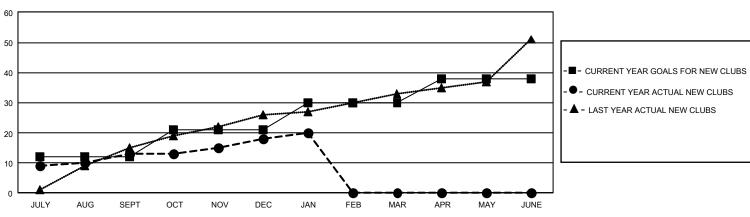

## GOALS AND ACTUAL NEW CLUBS CUMULATIVE

254 CLUBS OF 457 ADDED 1 **GENDER DISTRIBUTION DROPPED CLUBS: 40 OR MORE NEW MEMBERS** MALE 6,126 (58.14%) 4,409 (41.84%) FEMALE DROPPED MEMBERS 0 (0.00%) NON BINARY PREFER NOT TO ANSWER 2 (0.02%) DECEASED 26 621 CLUB CANCELLED TOTAL FAMILY UNIT MEMBERS 848 1,185 OTHER CLICK HERE FOR CUMULATIVE MEMBERSHIP 1,832 TOTAL FAMILY MEMBERS PAYING HALF DUES 478 DATA